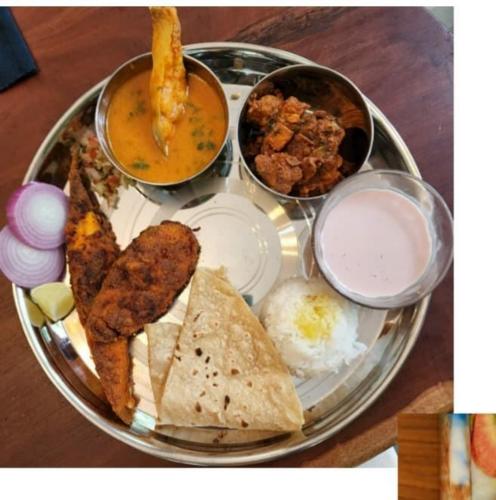

# Cuisine at The Chira House

Ukdiche Modak

Veg Thali

Breakfast

Snacks & More

Lip Smacking Fresh Sea food

Fish Thali Fish Fry