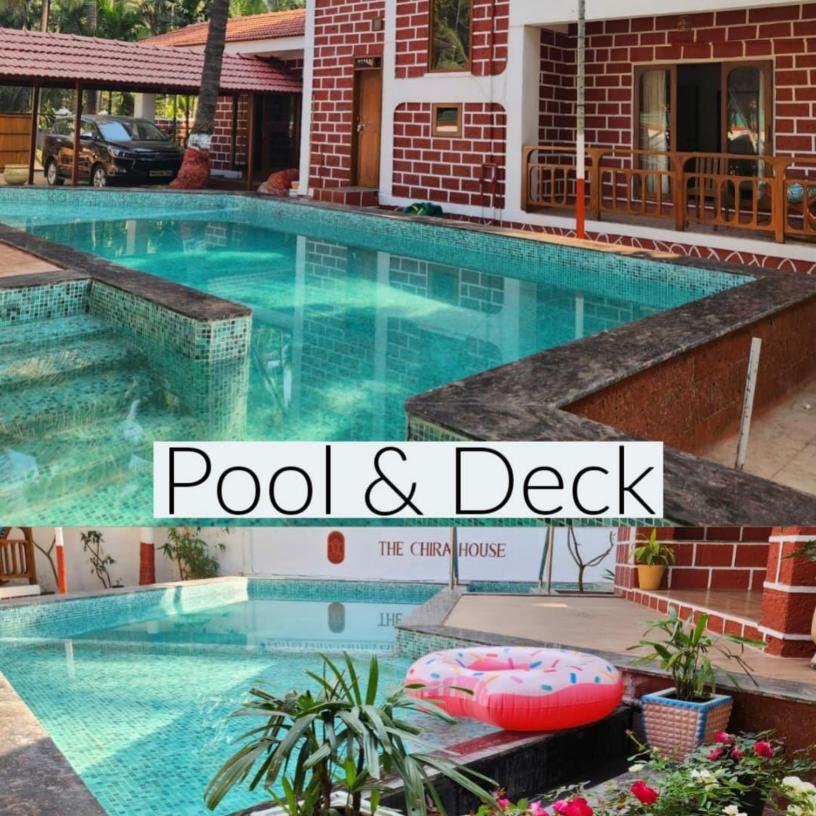

Vitamin see and cold breeze is at Arm's length from the chira House.

Vitamin sea and cold breeze is at Arm's length from the chira House.

Jacuzzi and private deck is the perfect remedy for your week's routine; make yourself at home, at chira house.

# Amenities

- 3 Bedroom Heritage Villa
- Pool with private deck & Jacuzzi
- Indoor & Outdoor Swing on Veranda
- Indoor & Outdoor Games
- 100 Mbps Wi-Fi
- 5 Bathrooms
- 24x7 Caretaker and Cook
- Inverter back up
- Smart TV with OTT Subscription
- Pet Friendly Villa
- Homely & Hygienic Food with