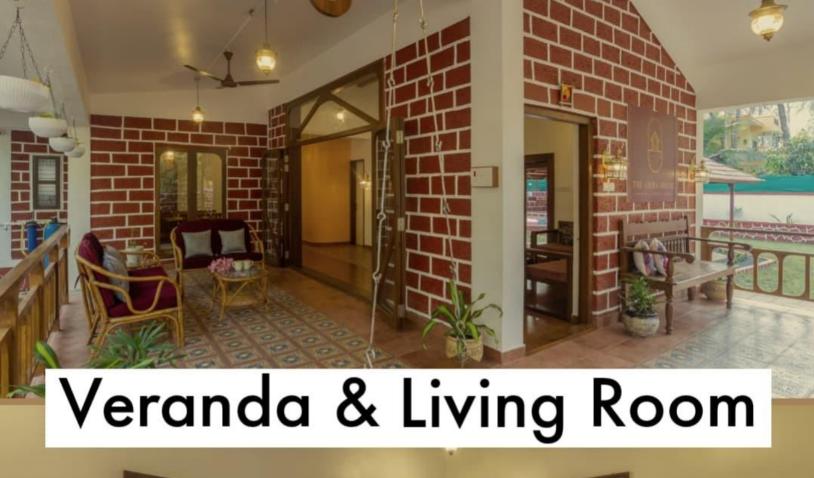

# Amenities

- 3 Bedroom Heritage Villa
- Pool with private deck & Jacuzzi
- Indoor & Outdoor Swing on Veranda
- Indoor & Outdoor Games
- 100 Mbps Wi-Fi
- 5 Bathrooms
- 24x7 Caretaker and Cook
- Inverter back up
- Smart TV with OTT Subscription
- Pet Friendly Villa
- Homely & Hygienic Food with