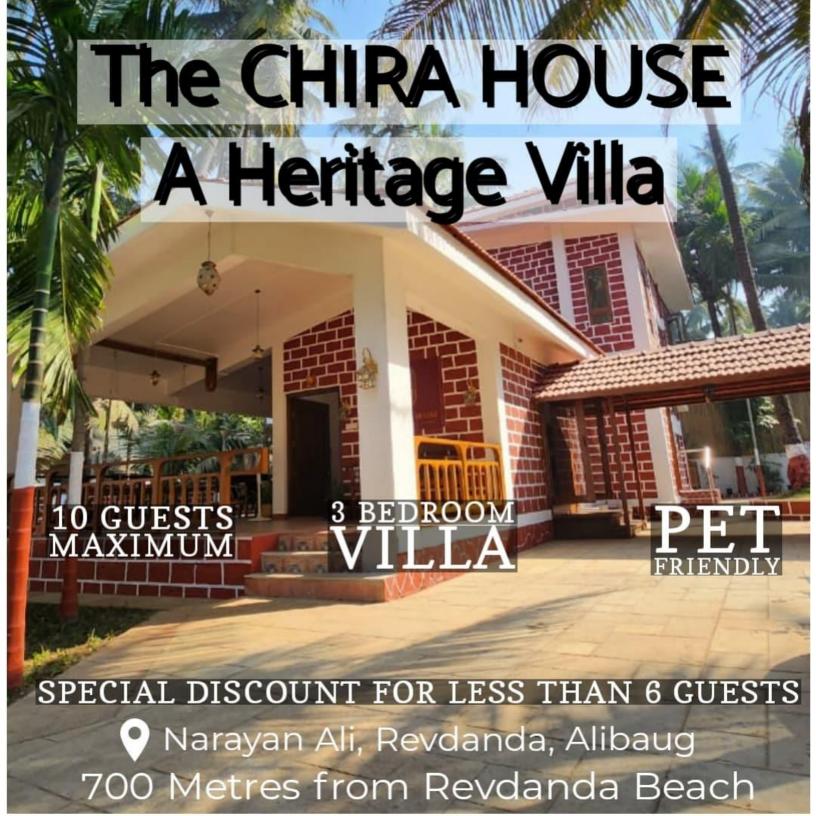

In the heart of Konkan where serenity and peace comes together to make you feel at heaven. Leave all the chaos behind in the citystreets and drive yourself in the heart of nature. Rejuvenate at the Chira House where you're relaxed, comfortable & at home. Play games, connect with nature and your people!

# Amenities

- 3 Bedroom Heritage Villa
- Pool with private deck & Jacuzzi
- Indoor & Outdoor Swing on Veranda
- Indoor & Outdoor Games
- 100 Mbps Wi-Fi
- 5 Bathrooms
- 24x7 Caretaker and Cook
- Inverter back up
- Smart TV with OTT Subscription
- Pet Friendly Villa
- Homely & Hygienic Food with

# Revdanda, Alibaug

### PLACES YOU CAN VISIT

- Revdanda Beach (700 metres)
- Revdanda Fort
- Korlai Fort
- Rameshwari Mandir
- Datt Mandir
- Kashid Beach
- Nagaon Beach (Watersports)