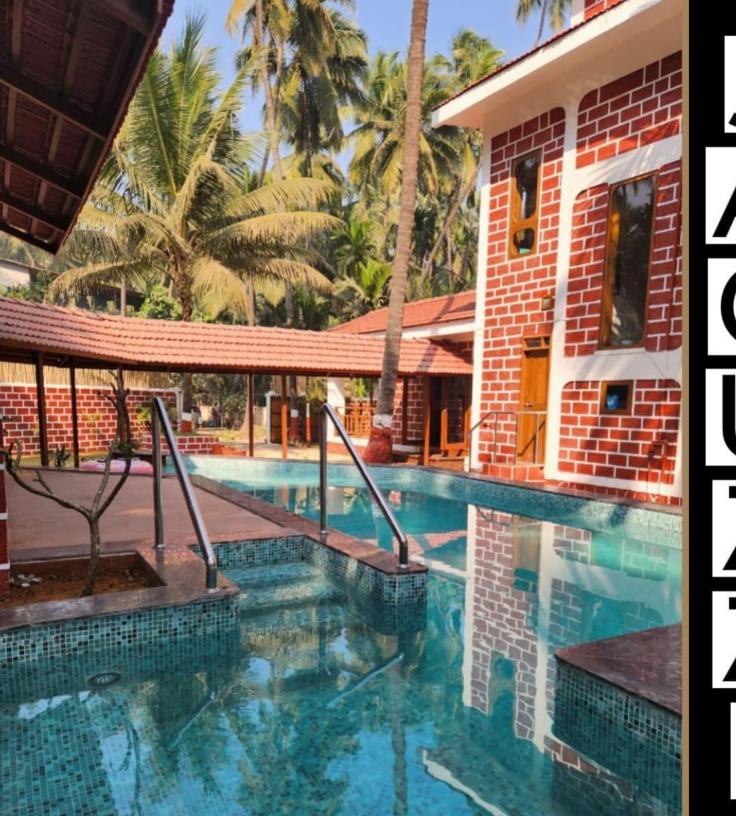

Vitamin see and cold breeze is at Arm's length from the chira House.

Vitamin sea and cold breeze is at Arm's length from the chira House.

Jacuzzi and private deck is the perfect remedy for your week's routine; make yourself at home, at chira house.

# Amenities

- 3 Bedroom Heritage Villa
- Pool with private deck & Jacuzzi
- Indoor & Outdoor Swing on Veranda
- Indoor & Outdoor Games
- 100 Mbps Wi-Fi
- 5 Bathrooms
- 24x7 Caretaker and Cook
- Inverter back up
- Smart TV with OTT Subscription
- Pet Friendly Villa
- Homely & Hygienic Food with