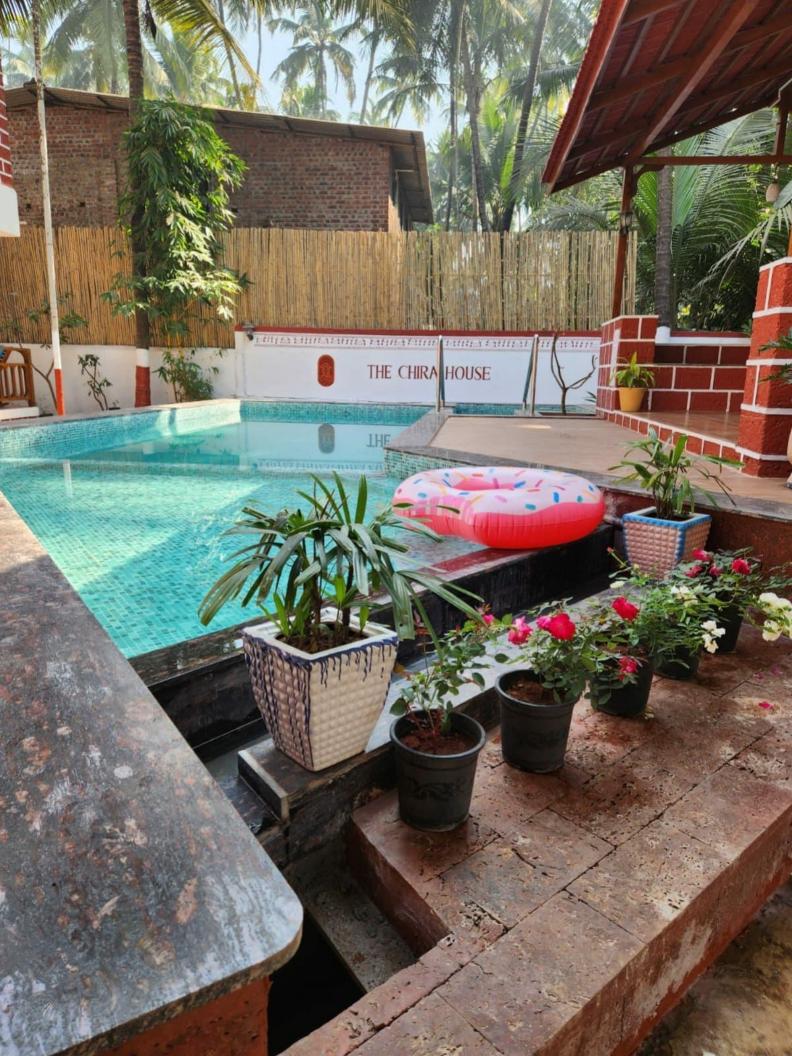

In the heart of Konkan where serenity and peace comes together to make you feel at heaven. Leave all the chaos behind in the citystreets and drive yourself in the heart of nature. Rejuvenate at the Chira House where you're relaxed, comfortable & at home. Play games, connect with nature and your people!

Vitamin see and cold breeze is at Arm's length from the chira House.

Vitamin sea and cold breeze is at Arm's length from the chira House.

Jacuzzi and private deck is the perfect remedy for your week's routine; make yourself at home, at chira house.

# Amenities

- 3 Bedroom Heritage Villa
- Pool with private deck & Jacuzzi
- Indoor & Outdoor Swing on Veranda
- Indoor & Outdoor Games
- 100 Mbps Wi-Fi
- 5 Bathrooms
- 24x7 Caretaker and Cook
- Inverter back up
- Smart TV with OTT Subscription
- Pet Friendly Villa
- Homely & Hygienic Food with