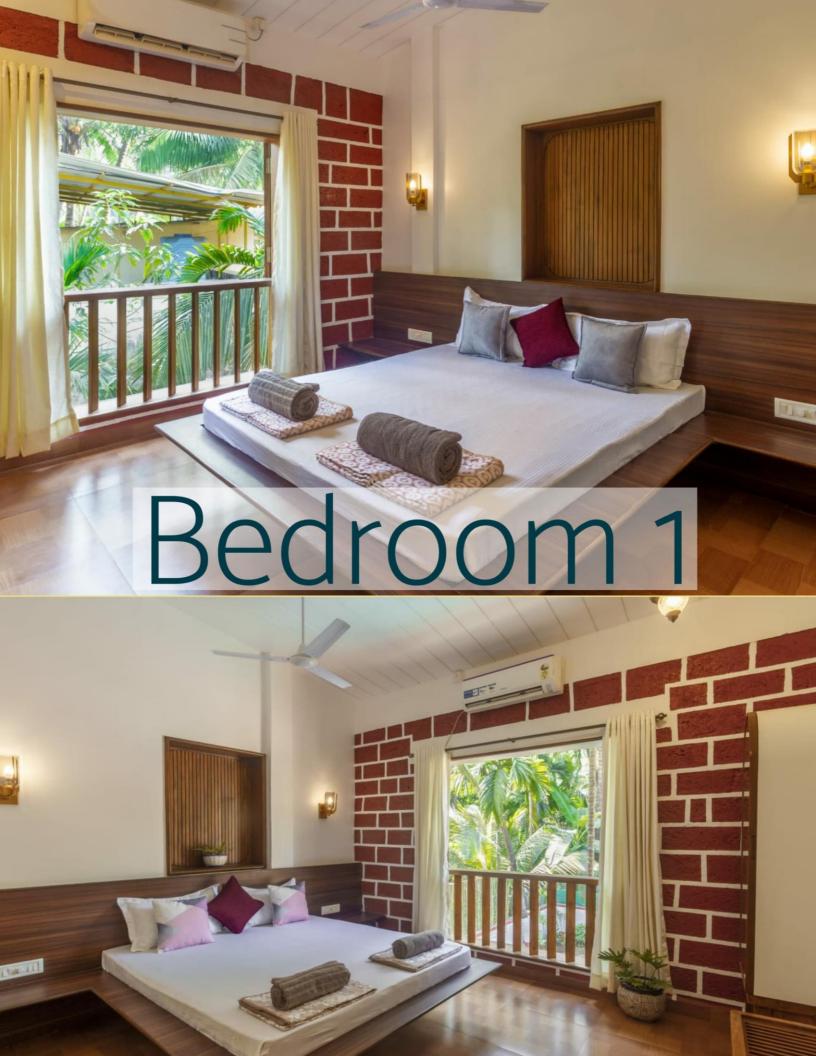

# Amenities

- 3 Bedroom Heritage Villa
- Pool with private deck & Jacuzzi
- Indoor & Outdoor Swing on Veranda
- Indoor & Outdoor Games
- 100 Mbps Wi-Fi
- 5 Bathrooms
- 24x7 Caretaker and Cook
- Inverter back up
- Smart TV with OTT Subscription
- Pet Friendly Villa
- Homely & Hygienic Food with